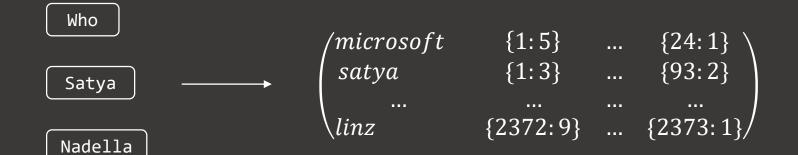

#### **INVERSE INDEX**

```
\begin{aligned}
\begin{aligned}
microsoft & \{1:5\} & \dots & \{24:1\} \\
satya & \{1:3\} & \dots & \{93:2\} \\
\dots & \dots & \dots & \dots & \dots \\
linz & \{2372:9\} & \dots & \{2373:1\} \end{aligned}
\end{aligned}
```