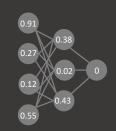

## **DEEP LEARNING TRAINING & SCORING**

Prediction phase

Age Classification Model

Training phase

28

Gender Classification Model