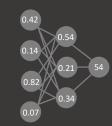

## **DEEP LEARNING TRAINING & SCORING**

Prediction phase

Age Classification Model

Training phase

28

Gender Classification Model