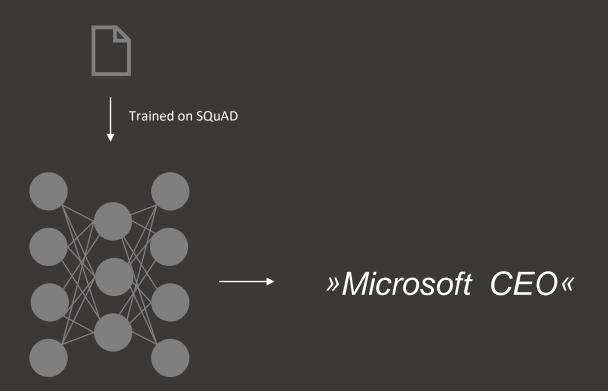

#### The Stanford Question Answering Dataset

## SQUAD EXAMPLE

The Normans (Norman: Nourmands; French: Normands; Latin: Normanni) were the people who in the 10th and 11th centuries gave their name to Normandy, a region in France. They were descended from Norse ("Norman" comes from "Norseman") raiders and pirates from Denmark, Iceland and Norway who, under their leader Rollo, agreed to swear fealty to King Charles III of West Francia. Through generations of assimilation and mixing with the native Frankish and Roman-Gaulish populations, their descendants would gradually merge with the Carolingian-based cultures of West Francia. The distinct cultural and ethnic identity of the Normans emerged initially in the first half of the 10th century, and it continued to evolve over the succeeding centuries.

Q: In what country is Normandy located?

A: France

## **SQUAD EXAMPLE**

The Normans (Norman: Nourmands; French: Normands; Latin: Normanni) were the people who in the 10th and 11th centuries gave their name to Normandy, a region in France. They were descended from Norse ("Norman" comes from "Norseman") raiders and pirates from Denmark, Iceland and Norway who, under their leader Rollo, agreed to swear fealty to King Charles III of West Francia. Through generations of assimilation and mixing with the native Frankish and Roman-Gaulish populations, their descendants would gradually merge with the Carolingian-based cultures of West Francia. The distinct cultural and ethnic identity of the Normans emerged initially in the first half of the 10th century, and it continued to evolve over the succeeding centuries.

Q: In what country is Normandy located?

A: France A: A region in France