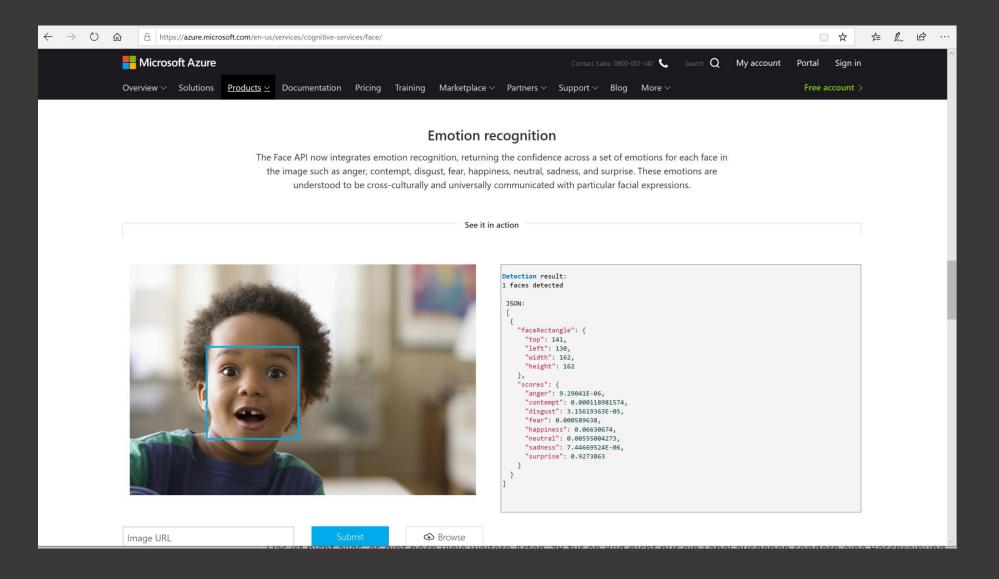

## KREATIVITÄT TRIFFT KI

Lernen mit Künstlicher Intelligenz

**Christian Vorhemus Consultant / Microsoft** 







Search Faces...













P.S. We don't keep the photo



The magic behind How-Old.net

Privacy & Cookies | Terms of Use



## **DEEP LEARNING TRAINING & SCORING**

Prediction phase

Age Classification Model





Training phase









28

Gender Classification Model

















## FACE ATTRIBUTES & FEATURES



#### **Microsoft**

## WHICH FACE IS REAL?





http://www.whichfaceisreal.com/

## **GENERATIVE ADVERSARIAL NETWORKS**



#### **Computer Vision**



## MICROSOFT COGNITIVE SERVICES







## **SELFIE BOT**

https://github.com/coderdojo-wien/exercises/tree/dev/nodejs/Selfie Bot



#### **Classify chain letters**



## KETTENBRIEFE BOT

Hallo ich bin Momo und bin vor 3 Jahren verstorben ich wurde von einem Auto angefahren und wenn du nicht möchtest das ich heute Abend um 00:00 Uhr in deinem Zimmer stehe und dir beim schlafen zuschaue dann sende diese Nachricht an 15 Kontakte weiter

warnung! die killerclowns werden eine nacht vor halloween herum gehen schicke es sofort weiter es ist sehr wichtig! haltet eure fenster und türen veriegelt und haustiere im haus!!!!!!!! Heee bist du ein mensch haha

#### Can you write stories together with a computer?

#### **Microsoft**

## DREAM DRAW





## WIKIANSWERS



Wiki Answers provides targeted answers to questions about anything.