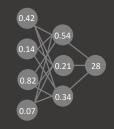

## **DEEP LEARNING TRAINING & SCORING**

Prediction phase

Age Classification Model

Training phase

28

Gender Classification Model